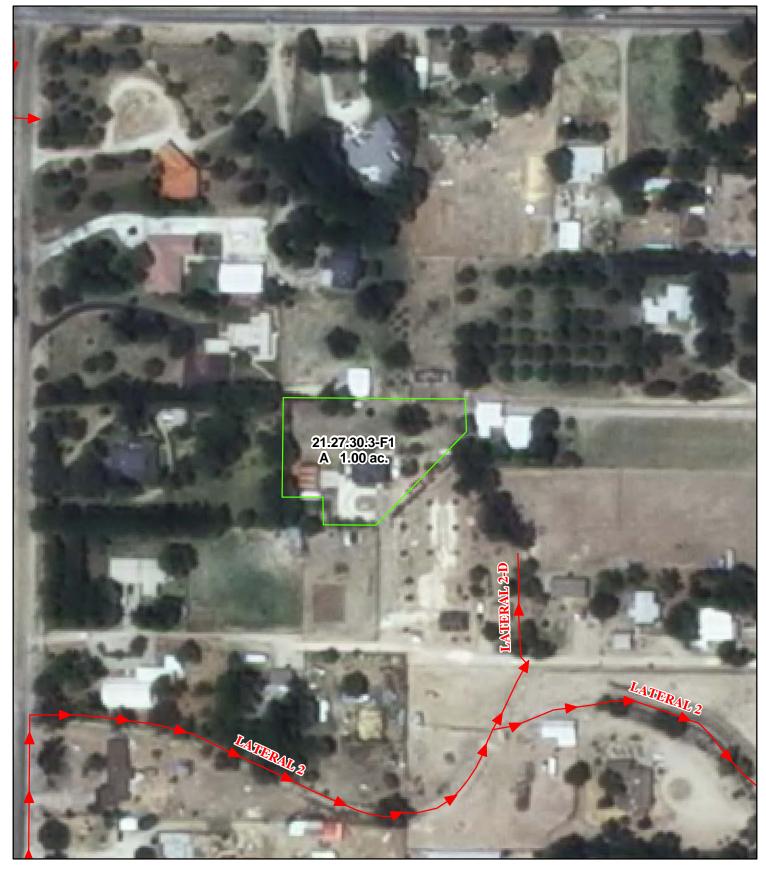

# f. Location and Amount of Irrigated Acreage:

Section 30, Township 21S, Range 27E, N.M.P.M.

Pt. SW<sup>1</sup>/<sub>4</sub>

1.00 acres

Total: 1.00 acres

As shown on the attached revised Hydrographic Survey Map for Subfile No. 21.27.30.3-F1, and the CID Section Hydrographic Survey Map Sheet No. 41 (1999-2011), included in Part F of this Appendix, representing the Court record as of the date of the filing of this Decree.